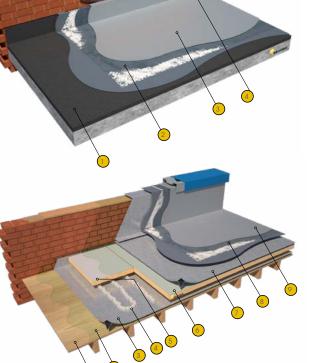

### PROTEUS PRO-COLD®

 Substrate
Proteus Pro-Cold® Slate Grey Embedment Coat with Pro-Force  Proteus Pro-Cold® Light Grey Top Coat
Proteus Sealant

### PROTEUS PRO-COLD® PLUS WARM ROOF

6 Pro-Prime<sup>®</sup> SA

Pro-Bond Foaming
Proteus Pro-Therm Insulation PIR

 Pro-Carrier Membrane SA
Proteus Pro-Cold® Slate Grey Embedment Coat with Pro-Force
Proteus Pro-Cold® Light Grey Top Coat