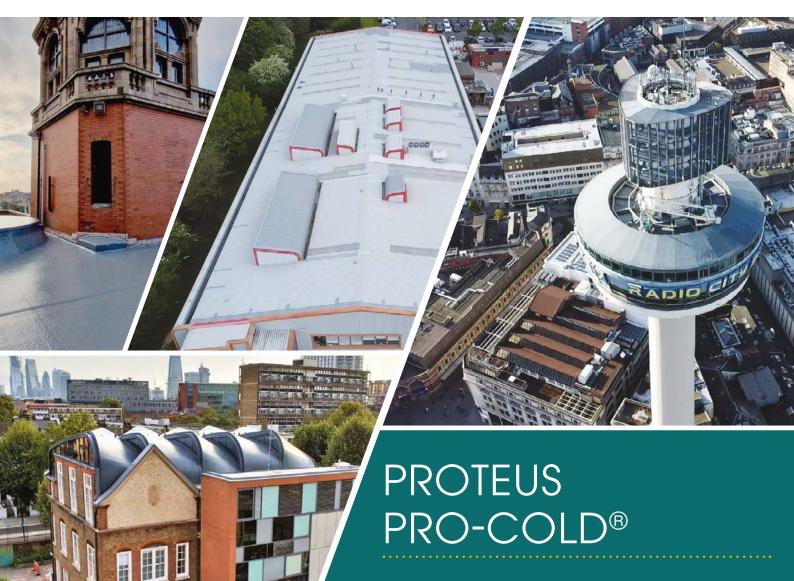

# **Design, Develop, Deliver**

Proteus Pro-Cold<sup>®</sup> is an advanced, UV stable, fully reinforced, single pack polyurethane which offers the perfect waterproofing solution for new roofs and for the refurbishment of roofs.

Proteus Pro-Cold<sup>®</sup> is our high performance, seamless and cold-applied waterproofing membrane for flat and sloped roofs. The finished product produces a highly engineered seamless waterproof membrane which protects buildings with superb waterproofing performance, durability and UV stability. The product is ideal for both refurbishment overlays and new build projects in conjunction with Proteus Pro-Therm insulation systems. Proteus Pro-Cold<sup>®</sup> also fully satisfies the requirements of the NHBC standards. Proteus Pro-Cold® does not become brittle or discolour with age. It uses atmospheric moisture to trigger its cure process and unlike conventional polyurethane systems can cure under water without gassing or foaming. It is also immediately resistant to rain damage as it is laid and may therefore be applied in relatively poor weather without any subsequent loss of performance or durability.